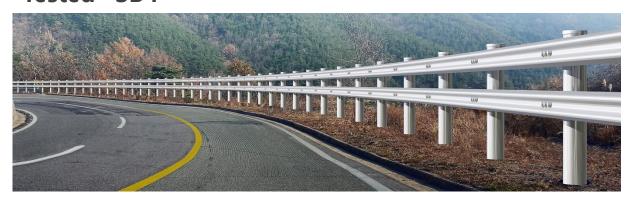

#### Tested "SB4"

KRKSI-GP454-SB4 Size W2000xH855 Material PosMAC+Steel

**KRKSI-GP454-SB4-1**Size W2000xH855
Material PosMAC+Steel/Color Type

**KRKSI-GP454-SB4-2** Size W2000xH855 Material PosMAC+Steel/Color Type