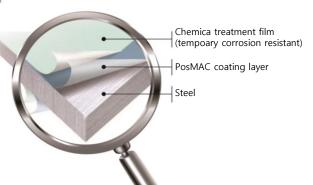

#### What is PosMAC?

PosMAC 20년 보증사

 Innovative High Corrosion-resistant steel plate "PosMAC" -TERNARY ALLOY COATED STEEL PLATE(ZN-3%, Mg-2.5%, AI)

• 3times higher corrosion-resistant properties than conventional hot-dip galvanized product

 Excellent Anti-corrosive property on the flat surfaces /Anti-corrosive property on cut edges /Strong anti-corrosive property against acid rain

• High corrosion resistance against neutral salt (High efficiency of guardrail at sea side)