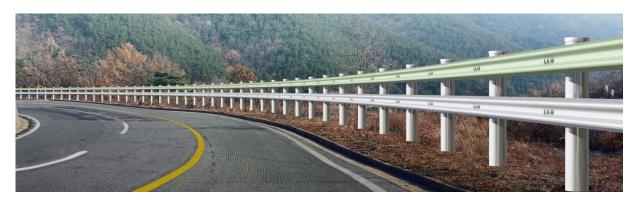

#### Tested "SB4"

KRKSI-GP454-SB4 Size W2000xH855 Material PosMAC+Steel

**KRKSI-GP454-SB4-1**Size W2000xH855
Material PosMAC+Steel/Color Type

**KRKSI-GP454-SB4-2** Size W2000xH855 Material PosMAC+Steel/Color Type