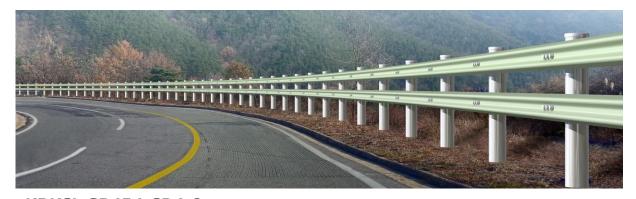

|

- PosMAC is 3 times higher corrosion-resistant properties than conventional hot-dip galvanized product
- \*\* test method : CCT salty water spray test (galvanized product occurred red rust from 90 cycle) (Salty water spray 2Hr -> Dry 4Hr Humidity 2Hr) Check the sample after 1 cycle

#### **Road Barrier**

#### Tested "SB4"



KRKSI-GP454-SB4 Size W2000xH855 Material PosMAC+Steel



**KRKSI-GP454-SB4-1**Size W2000xH855
Material PosMAC+Steel/Color Type



**KRKSI-GP454-SB4-2** Size W2000xH855 Material PosMAC+Steel/Color Type

### **Road Barrier**

#### Tested "SB3"



KRKSI-GP354-SB3 Size W3000xH880 Material PosMAC+Steel

#### Tested "SB4"



KRKSI-J-GP454-SB4-1 Size W12000xH880 Material PosMAC+Steel